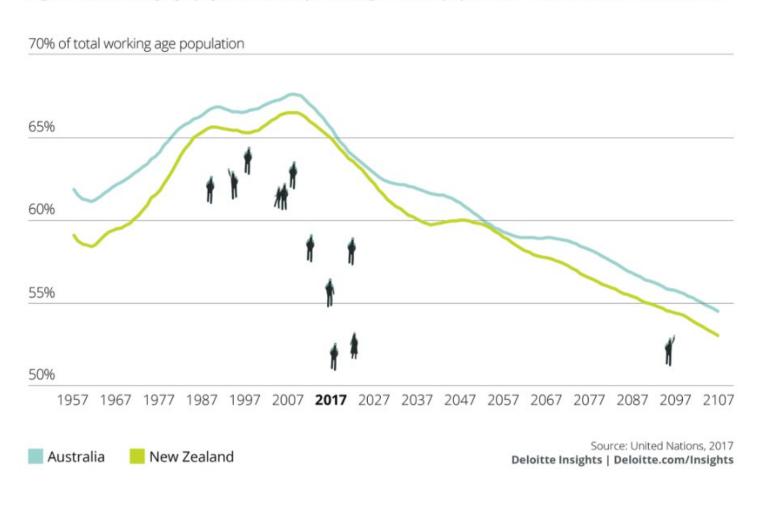

# Working In





### **Baby Boomers**





#### **Birth Rate Per Person**







#### **Australian Population Turning 65**





Source: ABS Cat 3101.0

www.macrobusiness.com.au



#### **Country Fertility Rates**





#### Working Age Population – Australia & NZ







#### **Budget 2020 - 2023**





#### **Government Spending**

Core Crown Spending on Superannuation and welfare benefit in NZ by category





#### Permanent and long-term migrant departures from NZ to Australia







#### **Unemployment Rate – Australia**

Welcome to the

#### **Australian Bureau of Statistics**

Population

26,473,055

31 March 2023

Consumer price index

5.4%

Annual change September 2023 quarter Gross domestic product

0.4%

Quarterly change Jun 2023

Average weekly earnings

\$1,838.10

May 2023

Unemployment rate

3.6%

September 2023

#### Infrastructuremagazine.com.au

### 2023-24 QLD budget includes major infrastructure investments

Kody Cook,

June 14, 2023

Civil Construction, Energy, News, Planning, Projects, QLD, Rail, Roads, Spotlight, Utilities,



The