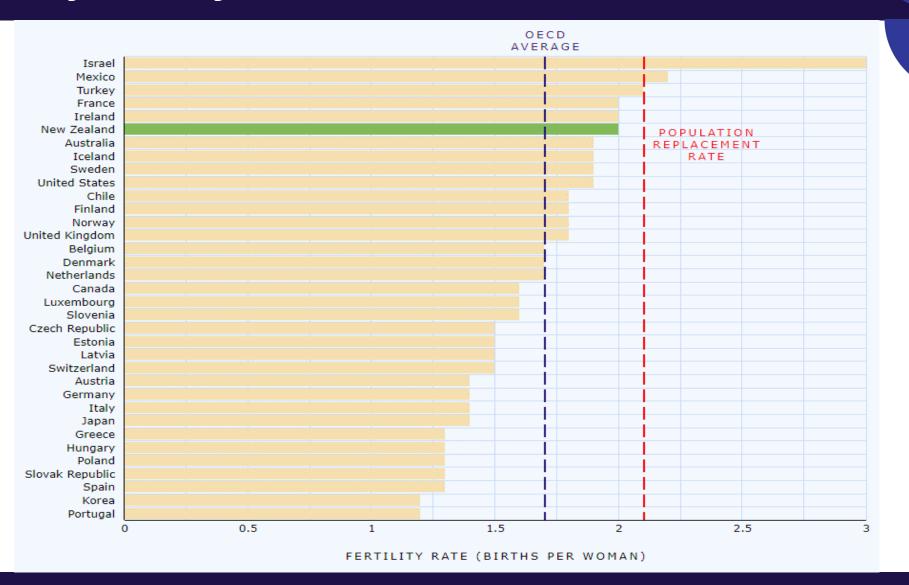

# Working In





### **Baby Boomers**





#### **Birth Rate Per Person**







#### **Australian Population Turning 65**





Source: ABS Cat 3101.0

www.macrobusiness.com.au



#### **Country Fertility Rates**





#### Working Age Population – Australia & NZ







#### **Budget 2020 - 2023**





#### **Government Spending**

Core Crown Spending on Superannuation and welfare benefit in NZ by category





#### Permanent and long-term migrant departures from NZ to Australia







#### **Unemployment Rate – Australia**

Welcome to the

#### **Australian Bureau of Statistics**

Population

26,473,055

31 March 2023

Consumer price index

5.4%

Annual change September 2023 quarter Gross domestic product

0.4%

Quarterly change Jun 2023

Average weekly earnings

\$1,838.10

May 2023

Unemployment rate

3.6%

September 2023

#### Infrastructuremagazine.com.au

### 2023-24 QLD budget includes major infrastructure investments

Kody Cook,

June 14, 2023

Civil Construction, Energy, News, Planning, Proj