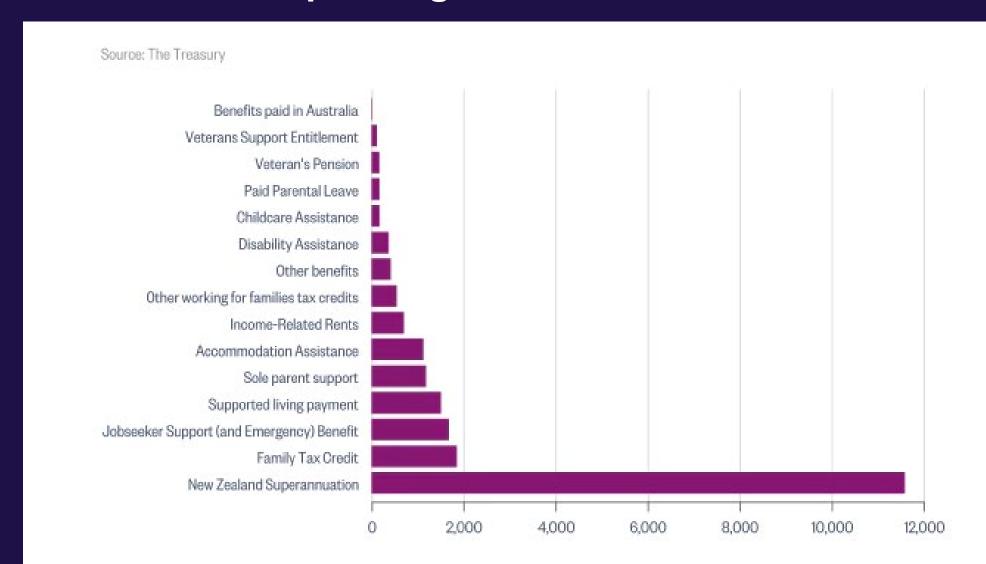

#### **Government Spending**

Core Crown Spending on Superannuation and welfare benefit in NZ by category