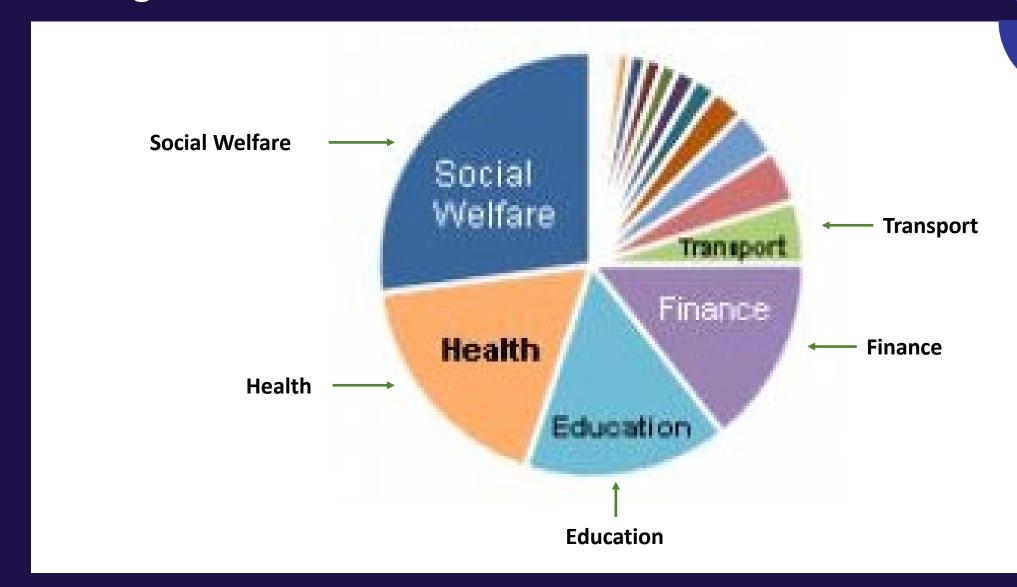

#### **Government Spending**

Core Crown Spending on Superannuation and welfare benefit in NZ by category