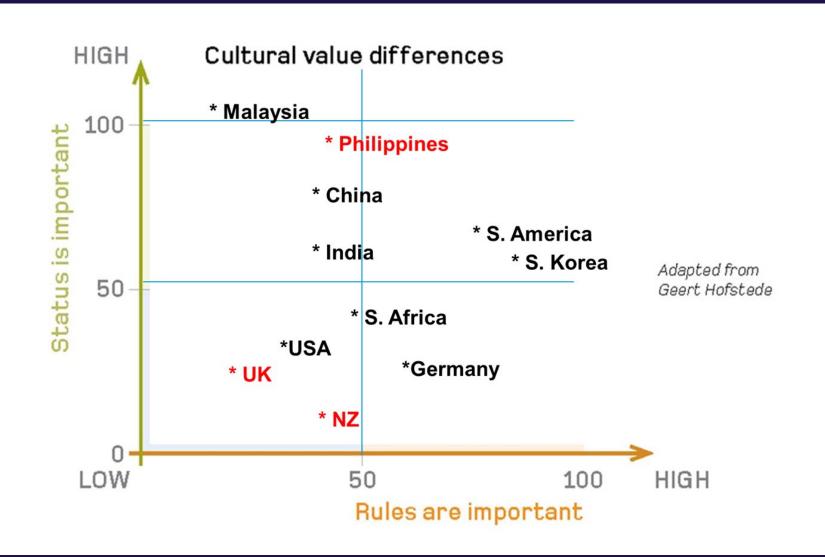

g, Projects, QLD, Rail, Roads, Spotlight, Utilities,



The 2023-24 Queensland State Budget has been released and is set to transform the state with major infrastructure investments that will help to create more jobs, new industries, better communities and stronger regions.

#### Queensland's Big Build

A \$20.321 billion Big Build capital investment in the 2023-24 State Budget – part of a \$88.729 billion investment over four years – will support the delivery of the state's biggest transformational projects as well as essential services for Queenslanders.



#### The Philippines

- Population 110 Million
- Overseas Deployment controlled by Government (POEA)
- 11 Million Overseas Foreign Workers
- NZ is a <u>NO</u> fee market
- Cultural Assimilation



#### **Cultural Value Differences**





#### Our Clients ...



































































































































## Thank You