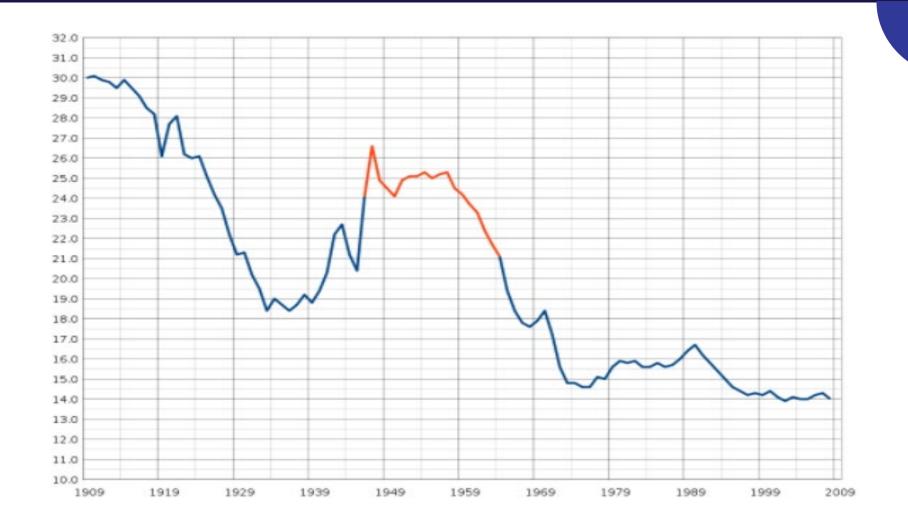

# Working In





### **Baby Boomers**





#### **Birth Rate Per Person**







#### **Australian Population Turning 65**





Source: ABS Cat 3101.0

www.macrobusiness.com.au



#### **Country Fertility Rates**





#### Working Age Population – Australia & NZ







#### **Budget 2020 - 2023**





#### **Government Spending**

Core Crown Spending on Superannuation and welfare benefit in NZ by category





#### Permanent and long-term migrant departures from NZ to Australia







#### **Unemployment Rate – Australia**

Welcome to the

#### **Australian Bureau of Statistics**

Population

26,473,055

31 March 2023

Consumer price index

5.4%

Annual change September 2023 quarter Gross domestic product

0.4%

Quarterly change Jun 2023

Average weekly earnings

\$1,838.10

May 2023

Unemployment rate

3.6%

September 2023

##