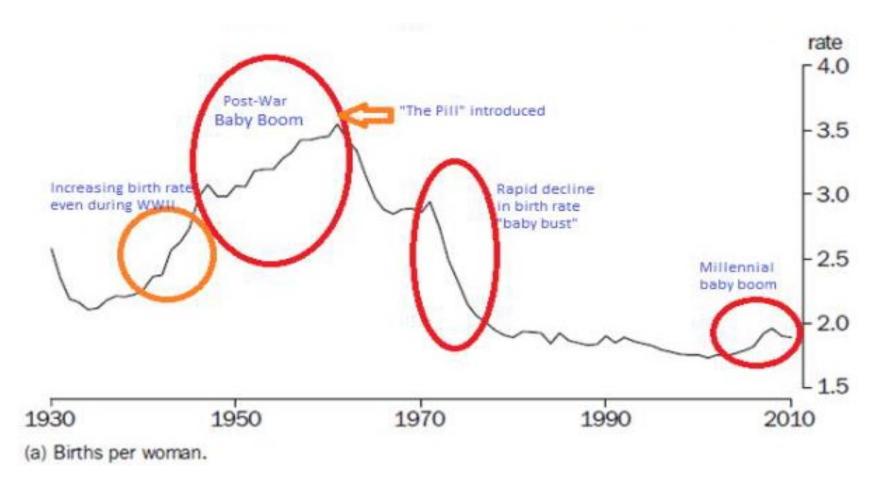

# Working In





### **Baby Boomers**





#### **Birth Rate Per Person**







#### **Australian Population Turning 65**





Source: ABS Cat 3101.0

www.macrobusiness.com.au



#### **Country Fertility Rates**





#### Working Age Population – Australia & NZ







#### **Budget 2020 - 2023**





#### **Government Spending**

Core Crown Spending on Superannuation and welfare benefit in NZ by category





#### Permanent and long-term migrant departures from NZ to Australia







#### **Unemployment Rate – Australia**

Welcome to the

#### **Australian Bureau of Statistics**

Population

26,473,055

31 March 2023

Consumer price index

5.4%

Annual change September 2023 quarter Gross domestic product

0.4%

Quarterly change Jun 2023

Average weekly earnings

\$1,838.10

May 2023

Unemployment rate

3.6%

September 2023

#### Infrastructuremagazine.com.au

###