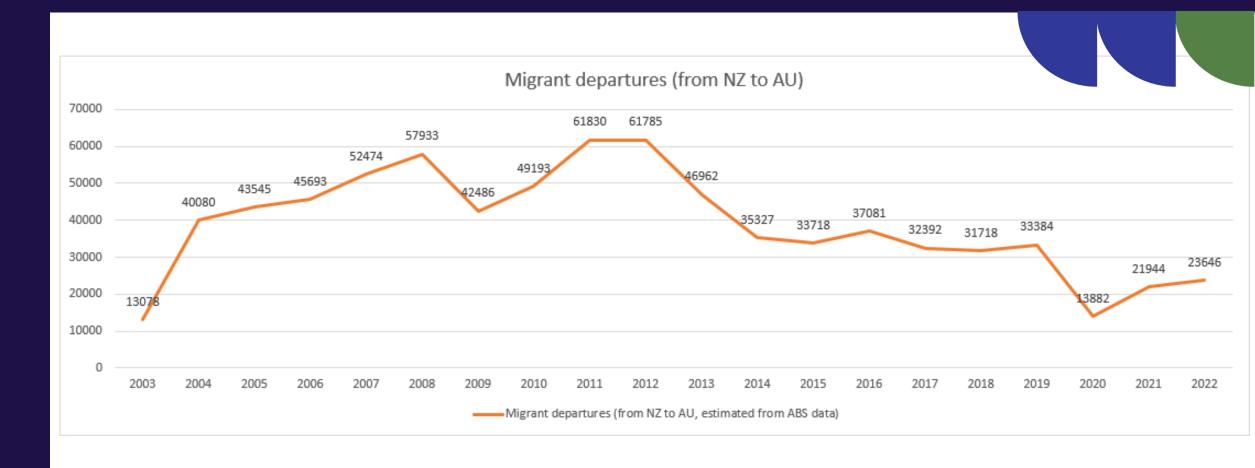

# Working In





### **Baby Boomers**





#### **Birth Rate Per Person**







#### **Australian Population Turning 65**





Source: ABS Cat 3101.0

www.macrobusiness.com.au



#### **Country Fertility Rates**





#### Working Age Population – Australia & NZ







#### **Budget 2020 - 2023**





#### **Government Spending**

Core Crown Spending on Superannuation and welfare benefit in NZ by category





#### Permanent and long-term migrant departures from NZ to Australia







#### **Unemployment Rate – Australia**

Welcome to the

#### **Australian Bureau of Statistics**

Population

26,473,055

31 March 2023

Consumer price index

5.4%

Annual change September 2023 quarter Gross domestic product

0.4%

Quarterly change Jun 2023

Average weekly earnings

\$1,838.10

May 2023

Unemployment rate

3.6%

September 2023

#### Infrastructuremagazine.com.au

### 2023-24 QLD budget includes major infrastructure investments

Kody Cook,

June 14, 2023

Civil Construction, Energy, News, Planning, Projects, QLD, Rail, Roads, Spotlight, Utilities,



The 2023-24 Queensland State Budget has been released and is set to transform the state with major infrastructure investments that will help to create more jobs, new industries, better communities and stronger regions.

#