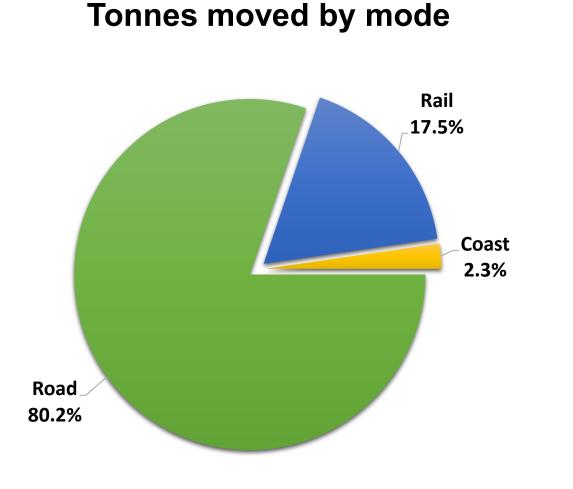

, United Kingdom. Malaysia and Japan added in F19.

THE AMERICAS ASIA **896** TEAM MEMBERS **384** TEAM MEMBERS **65** BRANCHES **21** BRANCHES EUROPE **NEW ZEALAND** AUSTRALIA 2,648 TEAM MEMBERS 2,362 TEAM MEMBERS 1,789 TEAM MEMBERS 41 BRANCHES **78** BRANCHES **55 BRANCHES** 1,506 OWNER DRIVERS 35,000-40,000 CUSTOMERS: 679,225 M<sup>2</sup> OF WAREHOUSING 217 TRANSPORT CROSS-DOCK / IN 43 SITES **AIR & OCEAN LOCATIONS** 

TEAM:

8,079

BRANCHES:

260

COUNTRIES:

24

### From the beginning...





### Over-dimensional Containers – 80's



### The Evolution of Road Transport





### The Changing Face of Transport





Continue to push boundaries – not a 'one size fits all' approach

### NZ is largely made up of small to medium sized enterprise



#### Linehaul "LCL" mode split per annum









#### +2,000~H units p/a

Collaint

msc

0520

MAERS



#### +13,000~H units p/a



#### **Road Profile**

515 Around town vehicles 175 Linehaul combinations +57,000~H unit loads p/a











25 million kilos of exports 12 months

9 9

EALAND

#### **Per Kilo**



Smaller Faster

DEMAND

Larger Slower

## NZ requires great inter-modal design

### Greater resilience in NZ Inc - Supply Chain



#### Encourage continued regulatory assessment





In a small nation industries must learn to accommodate each other















History has proved time and time again an effective transport system delivers prosperity.