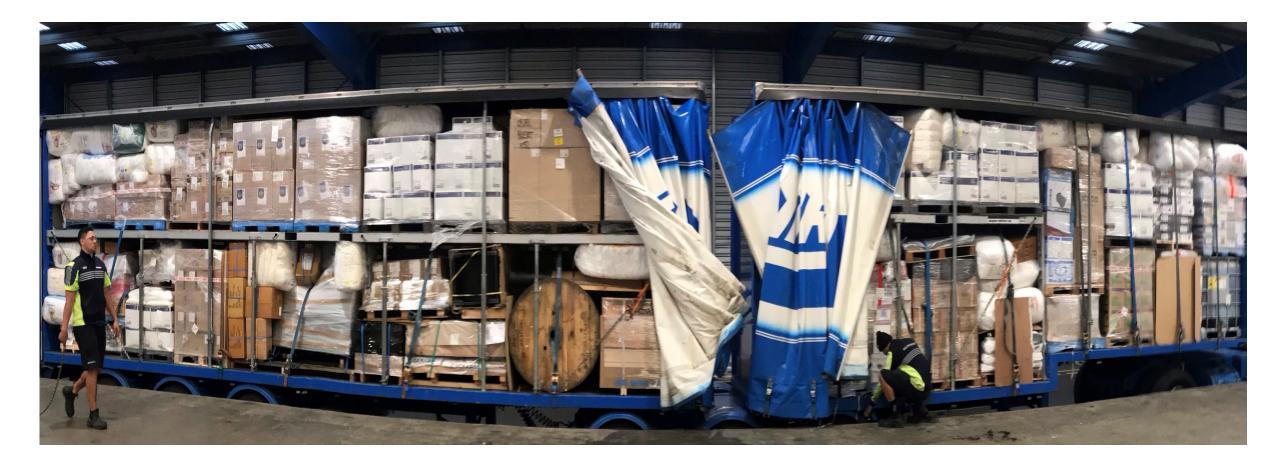

#### **Road Profile**

515 Around town vehicles 175 Linehaul combinations +57,000~H unit loads p/a

25 million kilos of exports 12 months

9 9

EALAND