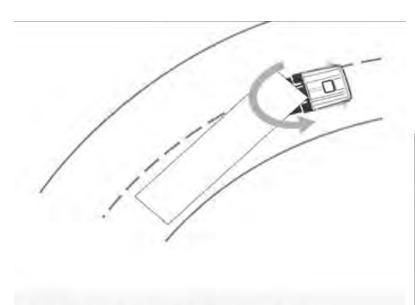

#### ELECTRONIC STABILITY PROGRAMME (ESP)

Scania ESP (electronic stability program) greatly increases driving safety by monitoring key stability parameters and automatically triggering appropriate controls. Emergency situations or inappropriate speed can sometimes result in vehicle instability. This is especially hazardous for tractor-semitrailer combinations, where even momentary loss of driver control could have disastrous and very expensive consequences. Scania ESP is designed to work on wet or slippery roads, where under- or oversteering often occurs, and on dry roads, where the main risk is a rollover resulting from excessive speed or adverse camber on bends.