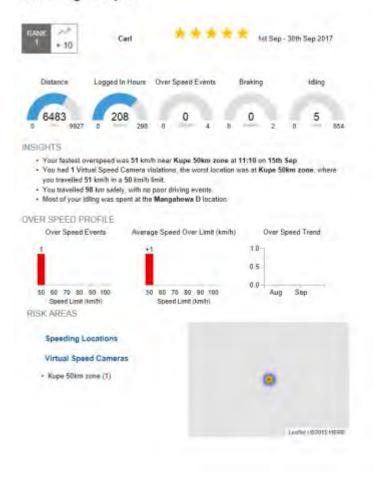

## Vehicle Leaderboard

1st Sep - 30th Sep 2017 Trucks

| tank Vehicle Name | Stars | Trend | Rank |
|-------------------|-------|-------|------|
| 1 207             | ****  | ** -  | 0    |
| 2 206             | ****  | ** -  | 0    |
| 3 228             | ****  | * ~   | +1   |
| 4 205             | ****  | + ~   | -1   |
| 5 226             | ****  | ** ~  | +8   |
| 6 212             | ****  | **~   | + 5  |
| 7 237             | ****  | + ~   | -1   |
| 8 211             | ****  | ** -  | 0    |
| 9 225             | ****  | * -   | 0    |
| 10 241            | ****  | + -   | -3   |
| 11 246            | ****  | ** ~  | + 16 |
| 12 235            | ****  | ** -  | 0    |
| 13 227            | ****  | ** ~  | +4   |
| 14 222            | ****  | + ~   | -4   |
| 15 234            | ****  | * ~   | +3   |
| 16 224            | ****  | + ~   | -2   |
| 17 236            | ****  | ** ~  | + 11 |
| 18 213            | ****  | ** ~  | -2   |
| 19 242            | ****  | ** ~  | +5   |
| 20 204            | ++++  | + ~   | + 5  |

| Rank | Vehicle Name | Stars |   |   |   |   | Trend | Rank<br>Change |
|------|--------------|-------|---|---|---|---|-------|----------------|
| 21   | 230          | *     | * | * | * | * | 5     | -2             |
| 22   | 217          | *     | * | * | * | * | ~     | +7             |
| 23   | 221          | *     | * | * | * | * | ~     | -8             |
| 24   | 232          | *     | * | * | * | * | ~     | - 19           |
| 25   | 223          | *     | * | * | * | * | ~     | • 5            |
| 26   | 244          | +     | * | * | * |   | N     | +4             |
| 27   | 245          | *     | * | * | * |   | ~     | -4             |
| 28   | 218          | +     | * | * | + |   | ~     | +3             |
| 29   | 243          | +     | 4 | - | + |   | ~     | -8             |
| 30   | 229          | +     | * | * | + |   | ~     | +2             |
| 31   | 238          | -     | - | + | + |   | ~     | -5             |
| 32   | 219          | -     | - | - | + |   | ~     | +6             |
| 33   | 208          | - 4   | 4 | 4 | - |   | -     | 0              |
| 34   | 220          | -     | - | 4 | - |   | -     | 0              |
| 35   | 233          | - 2   | 2 | 4 | 4 |   | ~     | • 5            |
| 36   | 240          | -     | 1 | 2 | 4 |   | -     | 0              |
| 37   | 216          | -     | 2 | 4 | 4 |   | -     | 0              |
| 38   | 203          | - 2   | 2 | 2 | 2 |   | ~     | +1             |
| 39   | 201          | -     | 2 | 2 | 2 |   | -     | New            |
| 40   | 209          | -2    | 2 | 2 | 2 |   | N     | +1             |

| Rank | Vehicle Name | Stars | Trend | Rank<br>Change |
|------|--------------|-------|-------|----------------|
| 41   | 239          | ****  | ~     | - 19           |
| 42   | 231          | ****  | -     | New            |
| 43   | 215          | ***   | ~     | -8             |