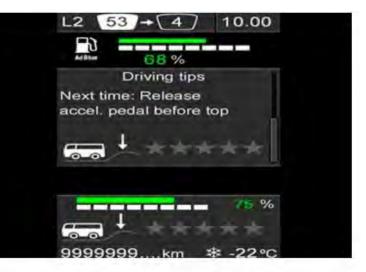

#### DRIVER SUPPORT

On the dashboard the drivers receive live feedback from Scania's Driver Support tool, showing drivers how braking, acceleration and gear-shifting affect fuel consumption and road safety.