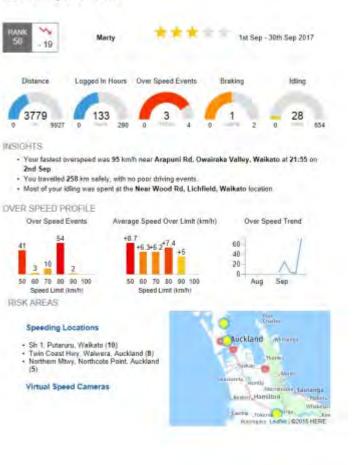

## Vehicle Leaderboard

1st Sep - 30th Sep 2017 Trucks

| tank Vehicle Name | Stars | Trend | Rank |
|-------------------|-------|-------|------|
| 1 207             | ****  | ** -  | 0    |
| 2 206             | ****  | ** -  | 0    |
| 3 228             | ****  | * ~   | +1   |
| 4 205             | ****  | + ~   | -1   |
| 5 226             | ****  | ** ~  | +8   |
| 6 212             | ****  | **~   | + 5  |
| 7 237             | ****  | + ~   | -1   |
| 8 211             | ****  | ** -  | 0    |
| 9 225             | ****  | * -   | 0    |
| 10 241            | ****  | + -   | -3   |
| 11 246            | ****  | ** ~  | + 16 |
| 12 235            | ****  | ** -  | 0    |
| 13 227            | ****  | ** ~  | +4   |
| 14 222            | ****  | + ~   | -4   |
| 15 234            | ****  | * ~   | +3   |
| 16 224            | ****  | + ~   | -2   |
| 17 236            | ****  | ** ~  | + 11 |
| 18 213            | ****  | ** ~  | -2   |
| 19 242            | ****  | ** ~  | +5   |
| 20 204            | ++++  | + ~   | + 5  |

| Rank | Vehicle Name | Stars |   |   |   |   | Trend | Rank<br>Change |
|------|--------------|-------|---|---|---|---|-------|----------------|
| 21   | 230          | *     | * | * | * | * | 5     | -2             |
| 22   | 217          | *     | * | * | * | * | ~     | +7             |
| 23   | 221          | *     | * | * | * | * | ~     | -8             |
| 24   | 232          | *     | * | * | * | * | ~     | - 19           |
| 25   | 223          | *     | * | * | * | * | ~     | • 5            |
| 26   | 244          | +     | * | * | * |   | N     | +4             |
| 27   | 245          | *     | * | * | * |   | ~     | -4             |
| 28   | 218          | +     | * | * | + |   | ~     | +3             |
| 29   | 243          | +     | 4 | - | + |   | ~     | -8             |
| 30   | 229          | +     | * | * | + |   | ~     | +2             |
| 31   | 238          | -     | - | + | + |   | ~     | -5             |
| 32   | 219          | -     | - | - | + |   | ~     | +6             |
| 33   | 208          | - 4   | 4 | 4 | - |   | -     | 0              |
| 34   | 220          | -     | - | 4 | - |   | -     | 0              |
| 35   | 233          | - 2   | 2 | 4 | 4 |   | ~     | • 5            |
| 36   | 240          | -     | 1 | 2 | 4 |   | -     | 0              |
| 37   | 216          | -     | 2 | 4 | 4 |   | -     | 0              |
| 38   | 203          | - 2   | 2 | 2 | 2 |   | ~     | +1             |
| 39   | 201          | -     | 2 | 2 | 2 |   | -     | New            |
| 40   | 209          | -2    | 2 | 2 | 2 |   | N     | +1             |

| Rank | Vehicle Name | Stars | Trend | Rank<br>Change |
|------|--------------|-------|-------|----------------|
| 41   | 239          | ****  | ~     | - 19           |
| 42   | 231          | ****  | -     | New            |
| 43   | 215          | ***   | ~     | -8             |