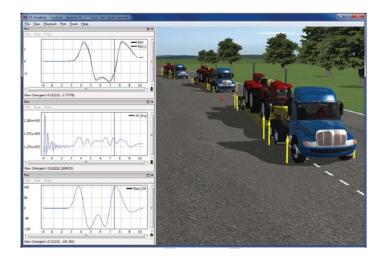

# Network & Infrastructure

Dom Kalasih, Z Principal Fleet Advisor Transport Technology & Safety, August 2015, Rotorua

CablePrice

SCANIA













2,0



Solving what matters for a moving world We'll talk about...



- Increasing availability of information and processing power
- Shifting approaches in improving safety and productivity of infrastructure
- Examples

Case 1: High speed: Circuit design Case 2: Low speed: Site design

Possibilities

Improved depot design to reduce loading/unloading congestion















### Solving what matters for a moving world Acknowledge and celebrate



Maximum Height = 4.25m

Maximum width = 2.5m

Maximum combination length = 19.0m





















#### Celebrate shifting approach



- Accept incidents happen so greater focus on managing the consequence
- Shift in design approach Prescriptive to PBS

Self Explaining Roads – lead to the adoption of speeds that are safe & appropriate to the conditions

Forgiving Roads – mitigate crash severity



















#### Solving what matters for a moving world Case 1: Vehicle Data



#### **Solving what matters for a moving world** Case 1: Vehicle and Location Data



















#### Case 1: Improved access and availability to























#### Case 2: Forecourt & Truck stop design























# 2

#### **Processing capability**



#### Tracking curves: customer vehicle paths









The Workt Rides On Us









## Improved availability of ana