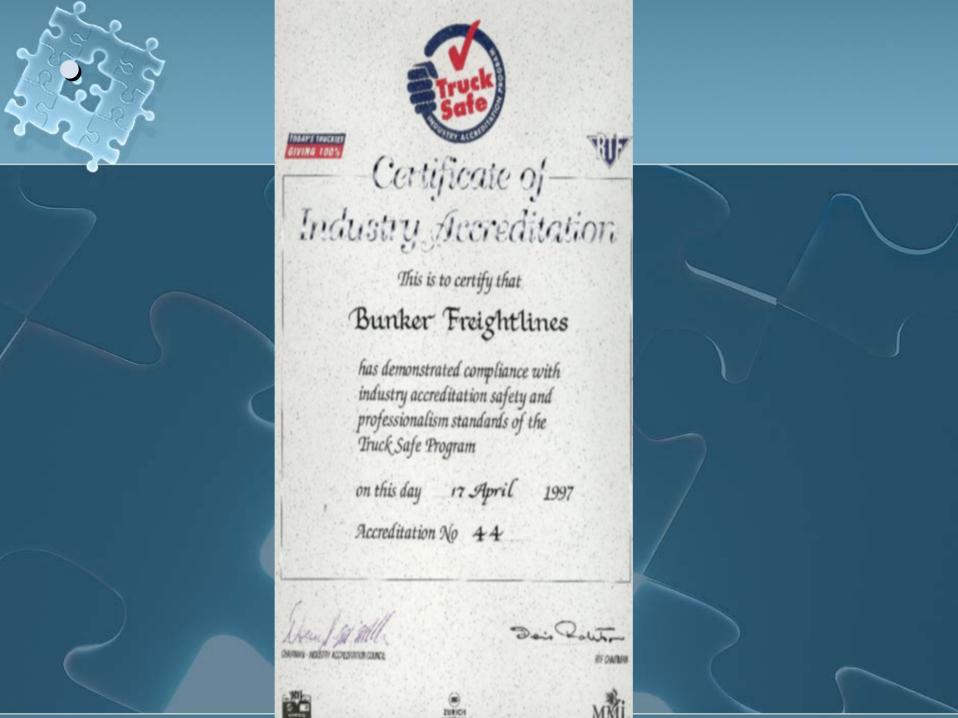

## so what is self accreditation

- generally required to belong to an industry specific programme
- auditable systems and procedures to be in place
- demonstrate compliance