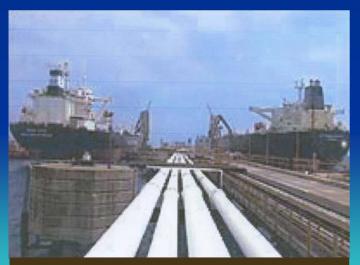

### Ravage war torn country "Iraq"

TRUCK DELIVERING EMERGENCY SUPPLIES

GULF WAR – ENGINEERING SUPPLIES BEING SHIPPED IN

GULF WAR – US PERSONNEL IN FRONT OF BURNING KUWAITI OIL WELLS