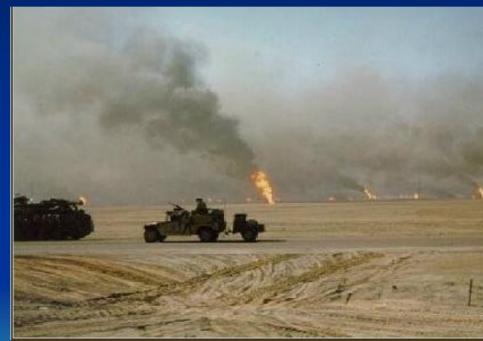

### Ravage war torn country "Iraq"

TRUCK DELIVERING EMERGENCY SUPPLIES

GULF WAR – ENGINEERING SUPPLIES BEING SHIPPED IN

GULF WAR – US PERSONNEL IN FRONT OF BURNING KUWAITI OIL WELLS