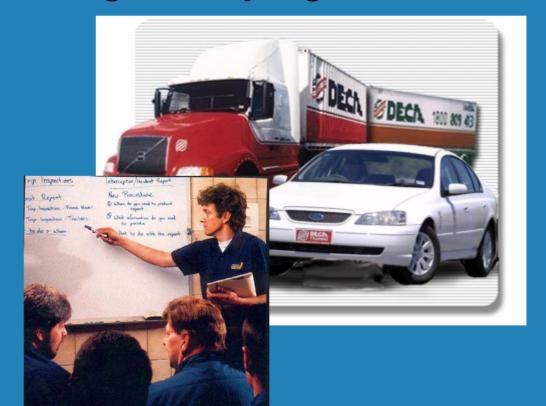

## Training

- Part of risk management programme
- induction
- TFMS
- FMP
- Workshop